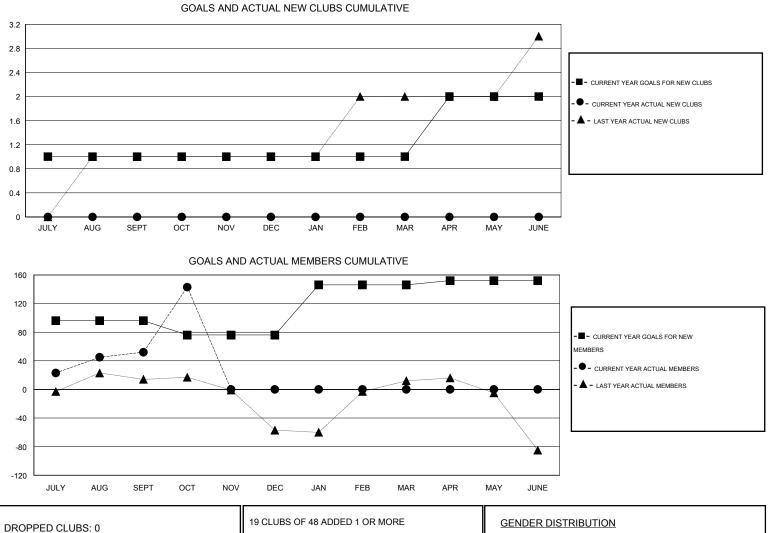

## LOCATION PHILIPPINES

 $\mathsf{GMT} \; \mathsf{CA} \; 5$ Clubs Members RESULTS FOR 2016-2017 RESULTS FOR 2016-2017 NEW CLUB NEW CLUBS DROPPED NET NEW MEMBER CHARTER AND DROPPED NET QUARTER QUARTER GOAL CLUBS GAIN/LOSS GOAL NEW MEMBERS MEMBERS GAIN/LOSS ADDED 1 0 0 0 96 66 14 52 JULY/AUG/SEPT JULY/AUG/SEPT 0 0 0 0 -20 105 14 91 OCT/NOV/DEC OCT/NOV/DEC 0 0 0 0 70 0 0 0 JAN/FEB/MAR JAN/FEB/MAR 1 0 0 0 6 0 0 0 APR/MAY/JUNE APR/MAY/JUNE

| DROPPED CLUBS: 0                    |              | 19 CLUBS OF 48 ADDED 1 OR MORE<br>NEW MEMBERS | GENDER DISTRIBUTION<br>MALE 917 (53.13%) |              |                   |
|-------------------------------------|--------------|-----------------------------------------------|------------------------------------------|--------------|-------------------|
| DROPPED MEMBERS                     |              |                                               | FEMALE                                   | 809 (46.87%) |                   |
| DECEASED<br>CLUB CANCELLED<br>OTHER | 1<br>0<br>27 | CLICK HERE FOR HEALTH<br>ASSESSMENT DATA      | FAMILY UNIT MEMBE                        | LD           | 840<br>346<br>494 |
| TOTAL                               | 28           |                                               | NON-HEAD OF HOUS                         | SEHOLD       | 494               |